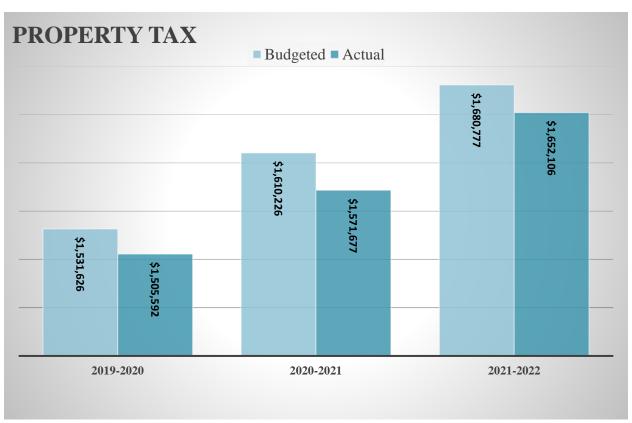

**Property Taxes Current 25-0-41001:** The Silverton Fire District's 2022-2023 assessed value (AV) in Marion County, (excluding urban renewal) is \$1,619,183,269 and the portion of the District in Clackamas County is \$76,513,803. This gives a total 2022-2023 AV for the entire District of \$1,695,697,072. The counties will not have the figures for 2023-2024 until the end of September, so we use 2022-2023 AV figures. Property taxes are the District's main source of income. Based on growth estimates from the county assessor's office in Marion and Clackamas Counties, we are projecting AV growth of 4.0% from the previous fiscal year with a 95.5% collection rate. Assessed value grows with new construction and the statutory 3% maximum AV growth limit on unchanged properties required by the Oregon's tax system and is offset by property tax exemptions and urban renewal districts. We estimate the AV for 2023-2024 will be \$1,763,524,955.

| 2020-2021 Actual | 2021-2022 Actual | 2022-2023 Adopted | 2023-2024 Proposed |
|------------------|------------------|-------------------|--------------------|
| \$1,549,508      | \$1,613,049      | \$1,683,787       | \$1,751,028        |