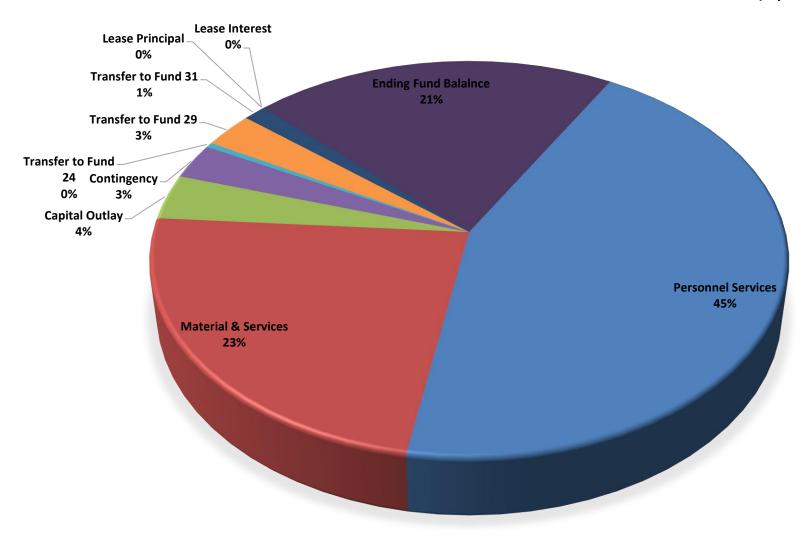

Expenditures are estimated to be as follows: **Personnel Services** \$1,533,518, **Materials and Services** \$807,343, **Capital Outlay** \$127,000, **Contingency** \$100,000, **Transfer to Fund 24 Volunteer Incentive Plan** \$14,000, **Transfer to Fund 29 Reserve** \$100,000, **Transfer to Fund 31 Personnel Expense Reserve**, \$45,000, **Un-appropriated Ending Fund Balance** of \$725,000.00, bringing the total requirements to \$3,451,861.

| TOTAL GENERAL FUND 25 - PERSONNEL SERVICES |                  |                   |                    |  |
|--------------------------------------------|------------------|-------------------|--------------------|--|
| 2020-2021 Actual                           | 2021-2022 Actual | 2022-2023 Adopted | 2023-2024 Proposed |  |
| \$1,013,060                                | \$1,070,663      | \$1,415,631       | \$1,533,518        |  |

| TOTAL GENERAL FUND 25 - MATERIAL & SERVICE EXPENSE |                  |                   |                    |  |
|----------------------------------------------------|------------------|-------------------|--------------------|--|
| 2020-2021 Actual                                   | 2021-2022 Actual | 2022-2023 Adopted | 2023-2024 Proposed |  |
| \$539,255                                          | \$495,918        | \$913,681         | \$807,343          |  |

| TOTAL GENERAL FUND 25 - CAPITAL OUTLAY                                |          |           |           |  |
|-----------------------------------------------------------------------|----------|-----------|-----------|--|
| 2020-2021 Actual 2021-2022 Actual 2022-2023 Adopted 2023-2024 Propose |          |           |           |  |
| \$52,536                                                              | \$92,021 | \$132,000 | \$127,000 |  |