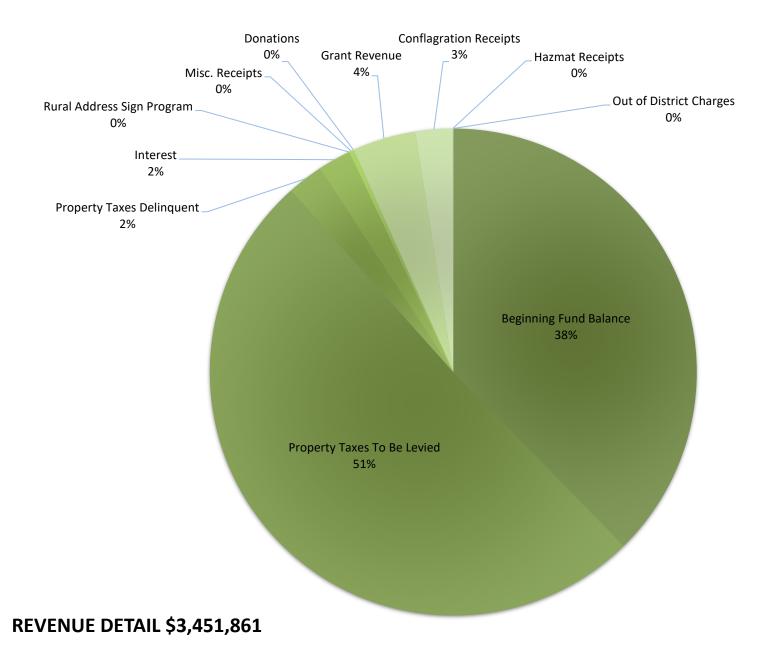

Total General Fund revenues for 2023-2024 are estimated at \$3,451,861, which is a slight decrease from fiscal year 2022-2023 due to expecting less grant revenue and the staffing grant revenue moving to Fund 31.

| TOTAL GENERAL FUND 25 - RESOURCES |                  |                   |                    |  |  |
|-----------------------------------|------------------|-------------------|--------------------|--|--|
| 2020-2021 Actual                  | 2021-2022 Actual | 2022-2023 Adopted | 2023-2024 Proposed |  |  |
| \$3,226,131                       | \$3,429,710      | \$3,460,578       | \$3,451,861        |  |  |

# **FUND 25 RESOURCES BY CATEGORY**

| Resources By Category       | FY 2020-21<br>Actual | FY 2021-22<br>Actual | FY 2022-23<br>Adopted | FY 2023-24<br>Proposed | % Change Over Previous Year | % of<br>Budget |
|-----------------------------|----------------------|----------------------|-----------------------|------------------------|-----------------------------|----------------|
| Beginning Fund Balance      | \$1,134,752          | \$1,385,804          | \$1,275,000           | \$1,300,000            | 2%                          | 37.66%         |
| Property Taxes To Be Levied | \$1,549,508          | \$1,613,049          | \$1,683,787           | \$1,751,028            | 4%                          | 50.73%         |
| Property Taxes Delinquent   | \$22,169             | \$39,057             | \$79,341              | \$82,509               | 4%                          | 2.39%          |
| Interest                    | \$13,012             | \$12,969             | \$12,000              | \$75,000               | 525%                        | 2.17%          |
| Rural Address Sign Program  | \$286                | \$125                | \$250                 | \$250                  | 0%                          | 0.01%          |
| Misc. Receipts              | \$59,938             | \$19,229             | \$2,500               | \$10,374               | 315%                        | 0.30%          |
| Donations                   | \$4,768              | \$2,005              | \$1,500               | \$1,500                | 0%                          | 0.04%          |
| Grant Revenue               | \$160,665            | \$92,287             | \$320,000             | \$145,000              | -55%                        | 4.20%          |
| Conflagration Receipts      | \$281,031            | \$265,184            | \$85,000              | \$85,000               | 0%                          | 2.46%          |
| Hazmat Receipts             | \$0                  | \$0                  | \$0                   | \$0                    | 0%                          | 0.00%          |
| Out of District Charges     | \$0                  | \$0                  | \$1,200               | \$1,200                | 0%                          | 0.03%          |
| TOTAL RESOURCES             | \$3,226,131          | \$3,429,710          | \$3,460,578           | \$3,451,861            | 0%                          | 100%           |