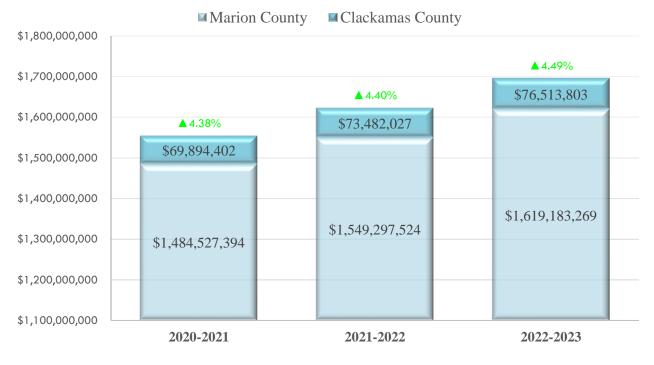

**Property Taxes Current 25-0-41001:** The Silverton Fire District's 2022-2023 assessed value (AV) in Marion County, (excluding urban renewal) is \$1,619,183,269 and the portion of the District in Clackamas County is \$76,513,803. This gives a total 2022-2023 AV for the entire District of \$1,695,697,072. The counties will not have the figures for 2023-2024 until the end of September, so we use 2022-2023 AV figures. Property taxes are the District's main source of income. Based on growth estimates from the county assessor's office in Marion and Clackamas Counties, we are projecting AV growth of 4.0% from the previous fiscal year with a 95.5% collection rate. Assessed value grows with new construction and the statutory 3% maximum AV growth limit on unchanged properties required by the Oregon's tax system and is offset by property tax exemptions and urban renewal districts. We estimate the AV for 2023-2024 will be \$1,763,524,955.

# PROPERTY TAX EVALUATION

| Permanent Tax Rate                       | 1.0397          |
|------------------------------------------|-----------------|
| Permanent Tax Rate                       | 1.0397          |
| Est. Assessed Value (AV) Marion County   | \$1,619,183,269 |
| Clackamas County AV                      | \$76,513,803    |
| Total Estimated AV                       | \$1,695,697,072 |
| 3% Increase Statutory & New Construction | 0.04            |
| Dollar Increase                          | \$67,827,883    |
| Total With 4.0% Increase                 | \$1,763,524,955 |
| Tax Rate                                 | 0.0010397       |
| Est. Amount Rate Would Raise             | \$1,833,536.90  |
| Measure 5 Loss                           | \$0.00          |
| Tax To Be Billed                         | \$1,833,536.90  |
| Average Collection Factor                | 95.5%           |
| Taxes Est. To Be Received                | \$1,751,028     |
| Discounts & Un-collectibles              | \$82,509        |