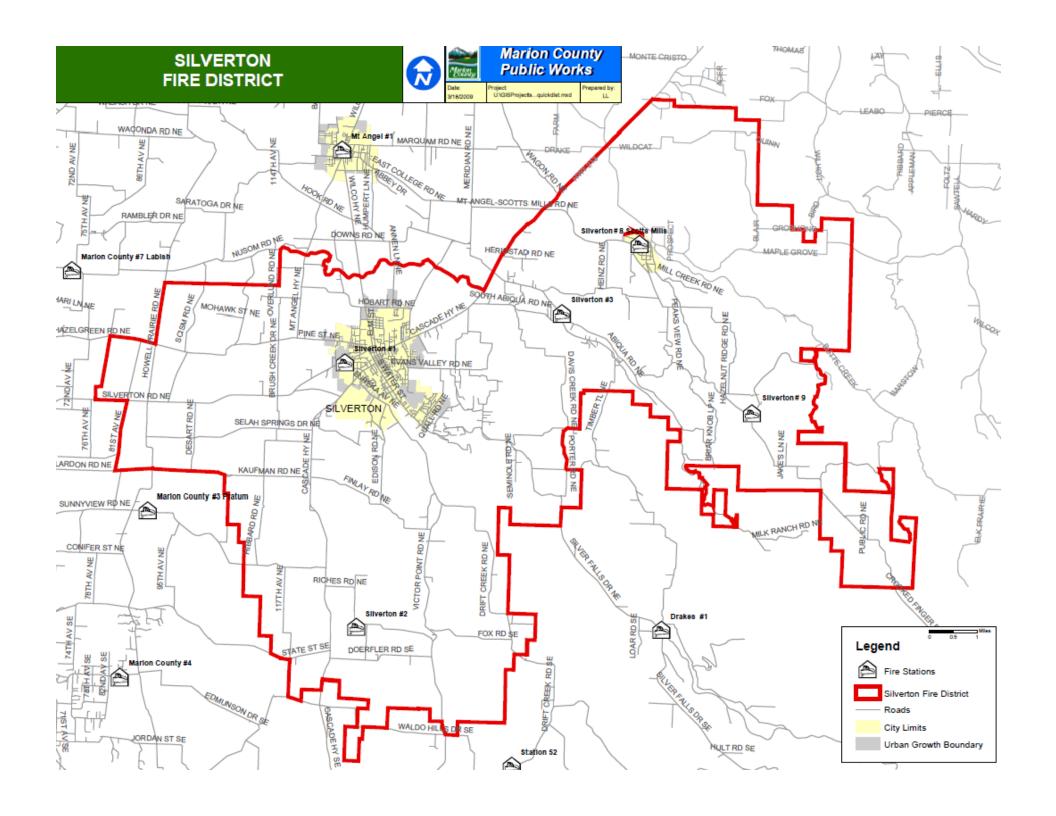

# **Brief History and Organization**

The Silverton Fire District is a rural fire protection district organized and operating under the authority of ORS Chapter 478 as a municipal corporation and special district of the State of Oregon, and located within Marion and Clackamas Counties approximately 60 miles southeast of the City of Portland and approximately 10 miles east of the City of Salem. The District provides fire suppression, rescue and emergency medical services to the Cities of Silverton and Scotts Mills and the surrounding rural areas, serving a permanent population of approximately 19,850 and a transient population of approximately 225,000 annually. The District's boundaries encompass approximately 106 square miles with approximately 10,000 residents residing in the rural-urban interface.