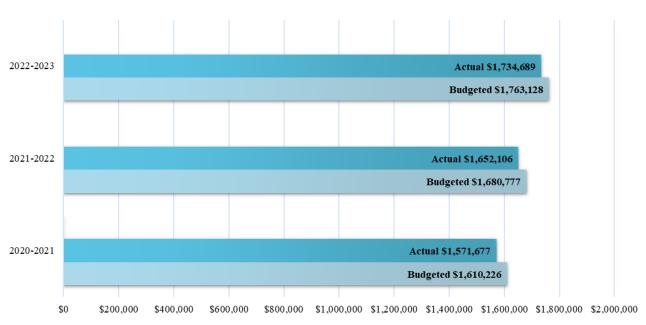

#### May 13, 2024

**To:** Silverton Fire District Board of Directors, Budget Committee, Citizens, and

Members

**Subject:** Budget Message for Fiscal Year 2024-2025

I respectfully submit the following balanced budget for fiscal year 2024-2025 as required by ORS 294.331. This is a balanced budget and is within the permanent tax rate of \$1.03 per \$1,000 of assessed value. This budget, like previous budgets, has been compiled through the collaboration of many members of the District. We have done our best to estimate and forecast the revenues and expenditures needed for providing professional fire, rescue, and EMS services for our community.

The District has made several key assumptions based on information from the external environment and economic forecasts. We remain vigilant on monitoring the external environment throughout the budgetary process given the impact economic changes will have on our ability to provide service at current and future levels. In the development process, we comply with fiscal policies and we aim to preserve and protect our financial position for the future. We have forecasted a 3 percent assessed valuation increase for the 2024/25 fiscal year. This means we are not planning for additional taxes from new construction. The lack of growth from new construction could be attributed to continued high interest rates. The continued high interest rates are going to continue to challenge our tax assessed value growth and property tax revenue. Inflation and increased operating costs are challenging our ability to save and maintain our investments in facilities and fleet.