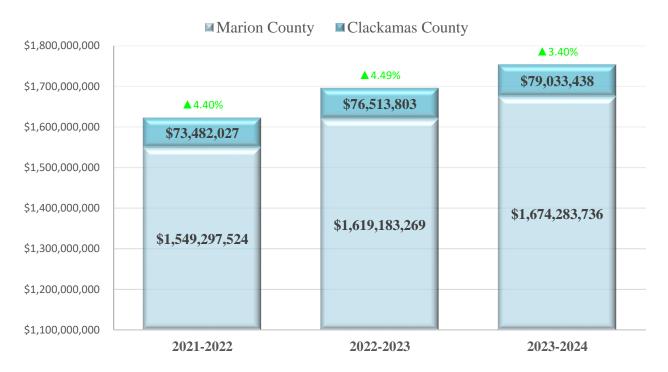

Total General Fund revenues for 2024-2025 are estimated at \$3,608,062, which is an overall increase of 4% from fiscal year 2023-2024. Revenue comes from three main sources, property taxes, grants, and cash carry-over. Staff continues to apply for grants through FEMA's AFG grant, and the Oregon State Fire Marshal's Office (OSFM) programs for increased capacity and summer staffing programs. We have received awards for the last three years of \$35,000 each for summer staffing program and this will be year two of a three year capacity grant for a firefighter-EMT position.

#### **Brief History and Organization**

The Silverton Fire District is a rural fire protection district organized and operating under the authority of ORS Chapter 478 as a municipal corporation and special district of the State of Oregon, and located within Marion and Clackamas Counties approximately 60 miles southeast of the City of Portland and approximately 10 miles east of the City of Salem. The District provides fire suppression, rescue and emergency medical services to the Cities of Silverton and Scotts Mills and the surrounding rural areas, serving a permanent population of approximately 19,850 and a transient population of approximately 225,000 annually. The District's boundaries encompass approximately 106 square miles with approximately 10,000 residents residing in the rural-urban interface.