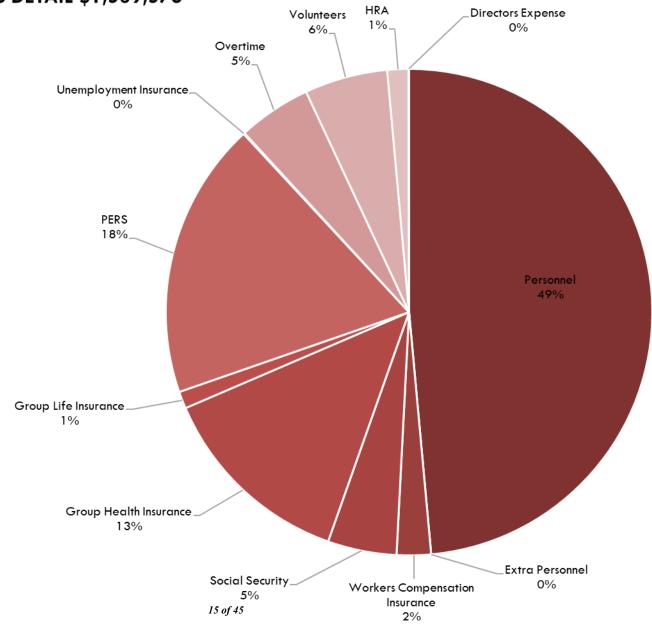

Expenditures are estimated to be as follows: **Personnel Services** \$1,539,576, **Materials and Services** \$840,886, **Capital Outlay** \$137,000, **Contingency** \$100,000, **Transfer to Fund 24 Volunteer Incentive Plan** \$15,100, **Transfer to Fund 29 Reserve** \$100,000, **Transfer to Fund 31 Personnel Expense Reserve**, \$50,000, **Un-appropriated Ending Fund Balance** of \$825,000.00, bringing the total requirements to \$3,608,062.

Several areas of the proposed budget are highlighted here and are important as you review the budget. Some significant changes in the 2024-2025 budget are as follows:

- The proposed budget in Fund 22 represents the ninth year of payments for the 14 year 2015 Bond through JP Morgan Chase and provides for total principal and interest payments of \$364,776. We will levy \$381,964 to insure we will collect enough to cover the principal and interest payments. We are using the collection factor of 95.5% to make sure we receive enough tax money to make the payments.
- Fund 25, personnel expense account (25-1-51001). This year's budget continues to fund 9 FTE positions, with one FTE in Fund 31 to better track the expenditures of grant funds we received for staffing. One of the firefighter EMT positions will remain vacant until the we are able to see if the assessed value growth will make a recovery and property taxes are coming in. This will also help us to absorb the grant position when the OSFM capacity grant ends in fiscal year 2026. The Personnel categories include 2.0% step increases creating 5% steps for permanent employees and a 3.0% cost of living adjustment that was approved by the Board in April. Employees may also receive longevity incentives depending on their length of service with the District.
- Health insurance premiums (25-1-51005) increased 6.8% this budget year. The District stayed with the Oregon Fire Chief's Association (OFCA) group with health coverage plans remaining under Regence and dental plans remaining on MODA. Prescription coverage is also covered by Regence. The OFCA includes a MASA benefit free of charge for all employees. Medical Air Services Association (MASA), is an international company that provides life-saving emergency assistance from home or while traveling anywhere in the world. The District also provides MASA memberships for Volunteers and Directors in place of Woodburn Ambulance and Life Flight memberships. MASA memberships are renewed monthly instead of yearly so we are able to add and delete members when they join and leave instead of waiting for the annual renewal time and loosing the membership when someone leaves early or joins mid-year.