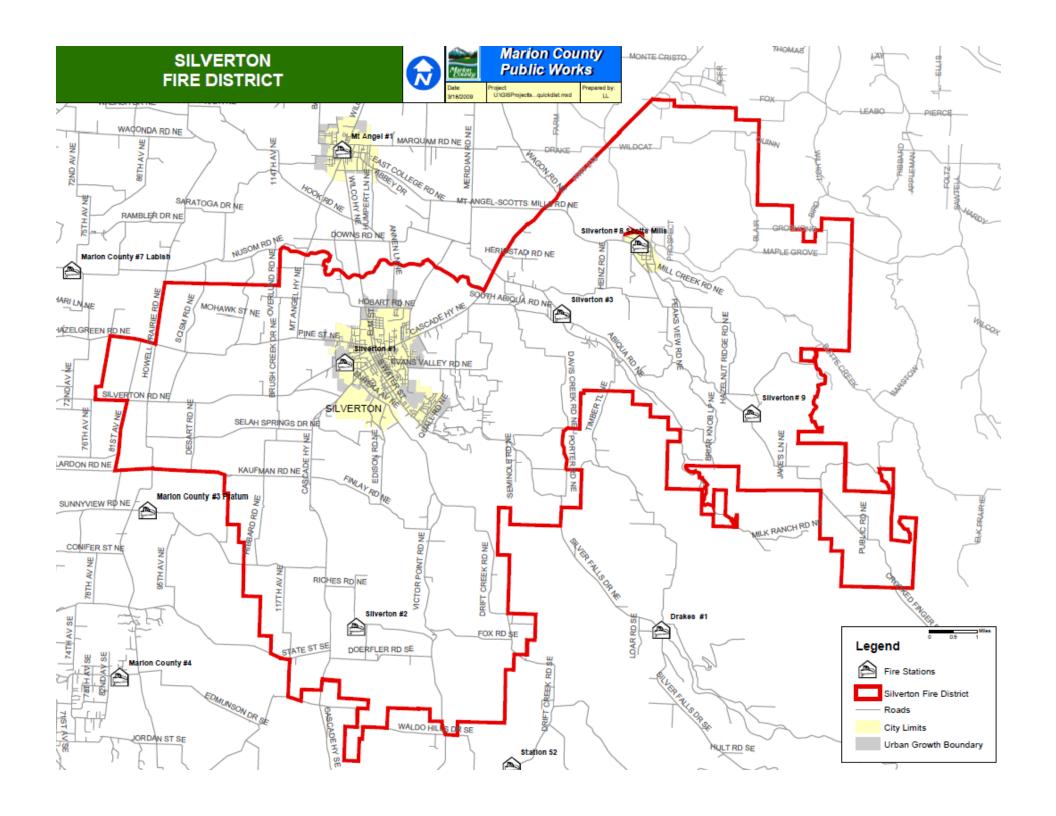

#### **Brief History and Organization**

The Silverton Fire District is a rural fire protection district organized and operating under the authority of ORS Chapter 478 as a municipal corporation and special district of the State of Oregon, and located within Marion and Clackamas Counties approximately 60 miles southeast of the City of Portland and approximately 10 miles east of the City of Salem. The District provides fire suppression, rescue and emergency medical services to the Cities of Silverton and Scotts Mills and the surrounding rural areas, serving a permanent population of approximately 19,850 and a transient population of approximately 225,000 annually. The District's boundaries encompass approximately 106 square miles with approximately 10,000 residents residing in the rural-urban interface.

On May 01, 1883 the "Eagle Hook and Ladder No. 1" was formed in the Silverton area. Over the years the organization has changed many times. In 1946 the Silverton Rural Fire Protection District was formed and contracted for fire protection from the City of Silverton in 1947. In 1982 the decision was made to consolidate the City and Rural District into one District. In 1992 the District merged by vote of the public with the Scotts Mills Fire District. Presently the District provides protection for 106 square miles with five stations and over seventy volunteer firefighters.