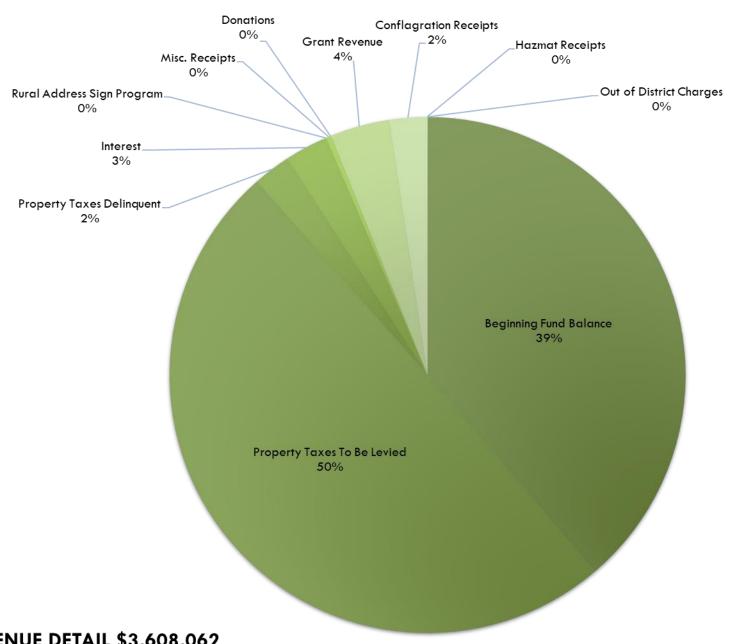

Total General Fund revenues for 2024-2025 are estimated at \$3,608,062, which is an overall increase of 4% from fiscal year 2023-2024. Revenue comes from three main sources, property taxes, grants, and cash carry-over. Staff continues to apply for grants through FEMA's AFG grant, and the Oregon State Fire Marshal's Office (OSFM) programs for increased capacity and summer staffing programs. We have received awards for the last three years of \$35,000 each for summer staffing program and this will be year two of a three year capacity grant for a firefighter-EMT position.