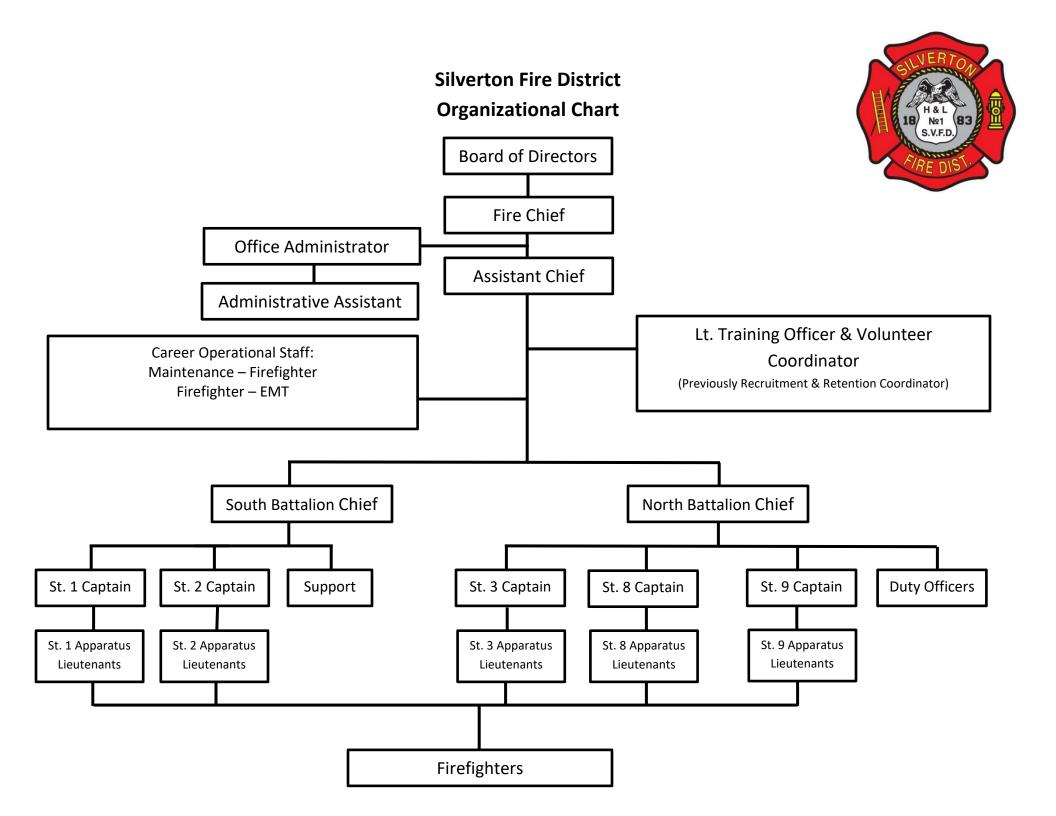

The Board of Directors is the legal governing body of the Fire District. The Board consists of five (5) members elected by popular vote of the citizens within the Fire District. Each member serves a four-year term and meets the second Tuesday of each month.

The current paid staff consist of nine full-time employees. Volunteers and paid staff work under the direction of the Fire Chief.

The organization is divided into several areas. Management, Operations, Training, and Maintenance are duties supported by staff. The Silverton (South) and Scotts Mills (North) Battalions are under the direction of Volunteer Battalion Chiefs. The Suppression force consists of volunteers that reside or are employed in proximity to each respective station. Other areas of special service under Suppression are divided into sections of Rescue, Ladder, Tender, Investigations and Support Services. The staffing for these additional sections also come from the volunteers who have special interests in one or more of the sections. Station captains and apparatus lieutenants along with all firefighters within the Fire District operate under the National Incident Management System (NIMS).