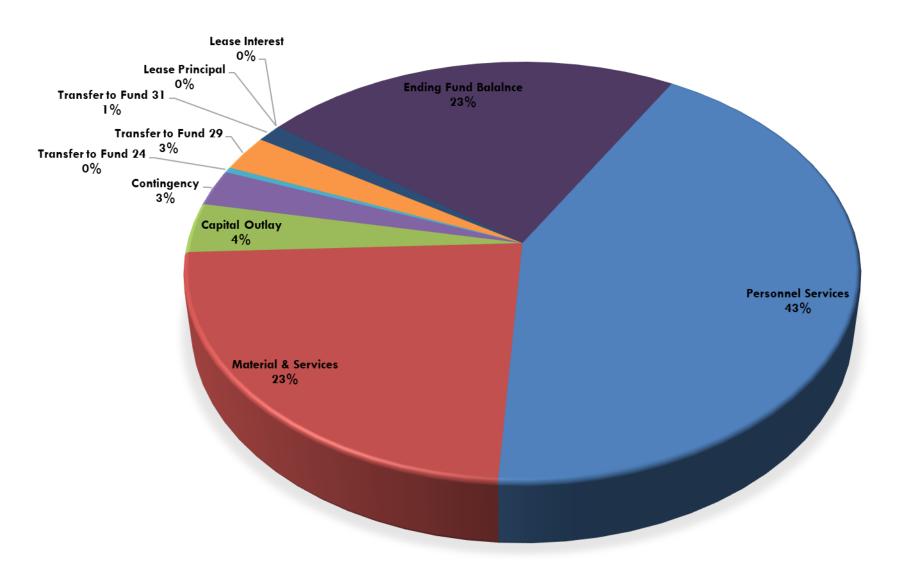

Total General Fund revenues for 2024-2025 are estimated at \$3,608,062, which is an overall increase of 4% from fiscal year 2023-2024. Revenue comes from three main sources, property taxes, grants, and cash carry-over. Staff continues to apply for grants through FEMA's AFG grant, and the Oregon State Fire Marshal's Office (OSFM) programs for increased capacity and summer staffing programs. We have received awards for the last three years of \$35,000 each for summer staffing program and this will be year two of a three year capacity grant for a firefighter-EMT position.

Expenditures are estimated to be as follows: **Personnel Services** \$1,539,576, **Materials and Services** \$840,886, **Capital Outlay** \$137,000, **Contingency** \$100,000, **Transfer to Fund 24 Volunteer Incentive Plan** \$15,100, **Transfer to Fund 29 Reserve** \$100,000, **Transfer to Fund 31 Personnel Expense Reserve**, \$50,000, **Un-appropriated Ending Fund Balance** of \$825,000.00, bringing the total requirements to \$3,608,062.